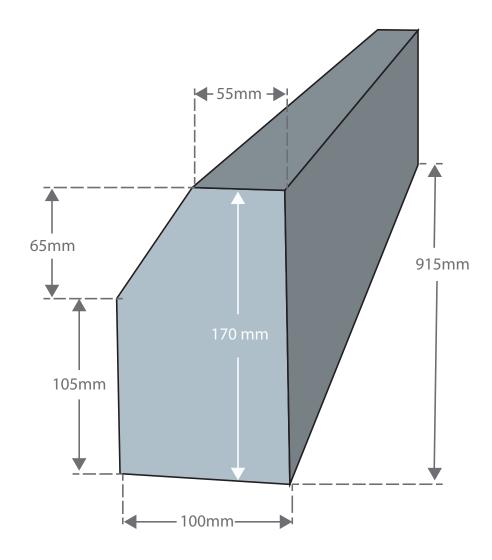

## MARTIN WILLIAMS MARTIN WILLIAMS CONCRETE PRODUCTS LTD

SPANCILHILL, TULLA RD, ENNIS, CO CLARE TEL: 065 6829950 | FAX:065 6829052 EMAIL: MARTIN@WCP.IE | WWW.WCP.IE

Driveway Kerb 7" x 4" (170 x 100 x 915mm)