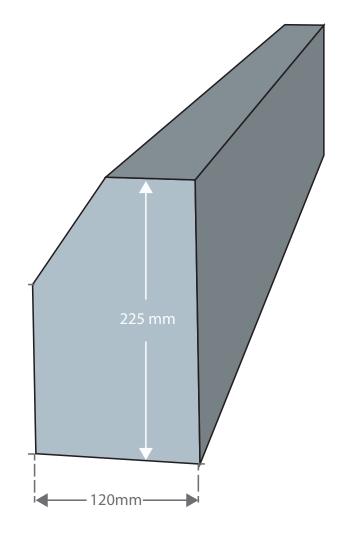

IE | WWW.WCP.IE

Garden Edging Kerbs 6" x 2" (150 x 55 x 915mm)



## MARTIN WILLIAMS MARTIN WILLIAMS CONCRETE PRODUCTS LTD

SPANCILHILL, TULLA RD, ENNIS, CO CLARE TEL: 065 6829950 | FAX:065 6829052 EMAIL: MARTIN@WCP.IE | WWW.WCP.IE

Driveway Kerb 7" x 4" (170 x 100 x 915mm)



## MARTIN WILLIAMS MARTIN WILLIAMS CONCRETE PRODUCTS LTD

SPANCILHILL, TULLA RD, ENNIS, CO CLARE TEL: 065 6829950 | FAX:065 6829052 EMAIL: MARTIN@WCP.IE | WWW.WCP.IE

Driveway Kerb 6" x 4" (150 x 120 x 915mm)





SPANCILHILL, TULLA RD, ENNIS, CO CLARE TEL: 065 6829950 | FAX:065 6829052 EMAIL: MARTIN@WCP.IE | WWW.WCP.IE

Pressed Kerb 7" x 5" (180 x 120 x 915mm)





SPANCILHILL, TULLA RD, ENNIS, CO CLARE TEL: 065 6829950 | FAX:065 6829052 EMAIL: MARTIN@WCP.IE | WWW.WCP.IE

Pressed Kerb 10" x 5" (255 x 120 x 915mm)