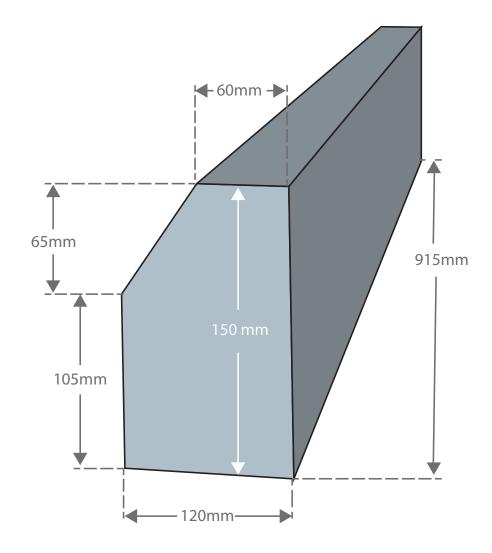

## MARTIN WILLIAMS MARTIN WILLIAMS CONCRETE PRODUCTS LTD

SPANCILHILL, TULLA RD, ENNIS, CO CLARE TEL: 065 6829950 | FAX:065 6829052 EMAIL: MARTIN@WCP.IE | WWW.WCP.IE

Driveway Kerb 6" x 4" (150 x 120 x 915mm)