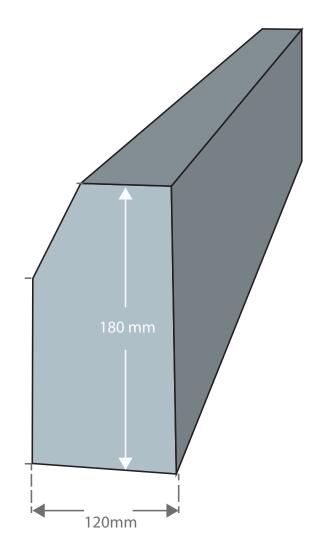

SPANCILHILL, TULLA RD, ENNIS, CO CLARE TEL: 065 6829950 | FAX:065 6829052 EMAIL: MARTIN@WCP.IE | WWW.WCP.IE

Pressed Kerb 7" x 5" (180 x 120 x 915mm)

SPANCILHILL, TULLA RD, ENNIS, CO CLARE TEL: 065 6829950 | FAX:065 6829052 EMAIL: MARTIN@WCP.IE | WWW.WCP.IE