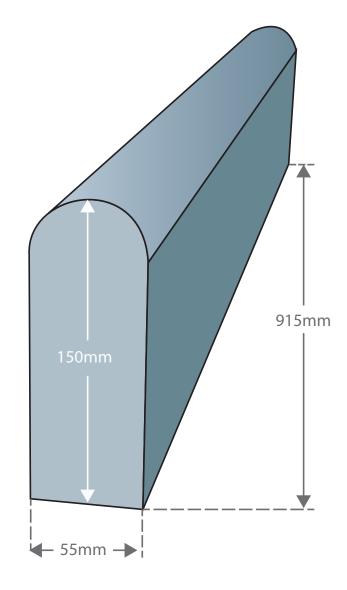

SPANCILHILL, TULLA RD, ENNIS, CO CLARE TEL: 065 6829950 | FAX:065 6829052 EMAIL: MARTIN@WCP.IE | WWW.WCP.IE

Garden Edging Kerbs 6" x 2" (150 x 55 x 915mm)